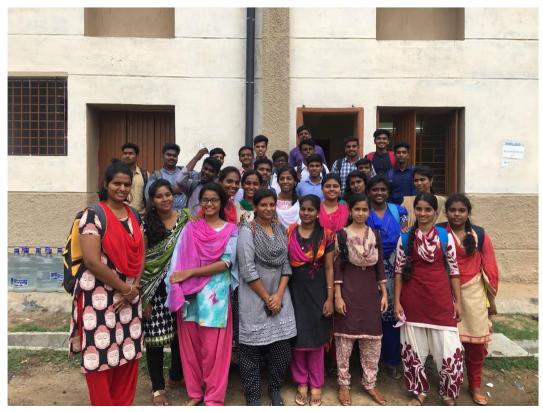

## National Workshop in collaboration with IIT Delhi

The National workshop of "Cyber Security and Ethical Hacking" was organised by Department of Computer Applications and Department of Computer Science, during 18<sup>th</sup> and 19<sup>th</sup> July 2018. A total of 45 participants had registered for the two day workshop. Various industry experts shared their insights, real life scenarios, practical cases and their experiments on Ethical Hacking domain. The workshop was conducted by Mr. Varun Pathak, Senior Security Analyst, PwC, Gurgaon, India.