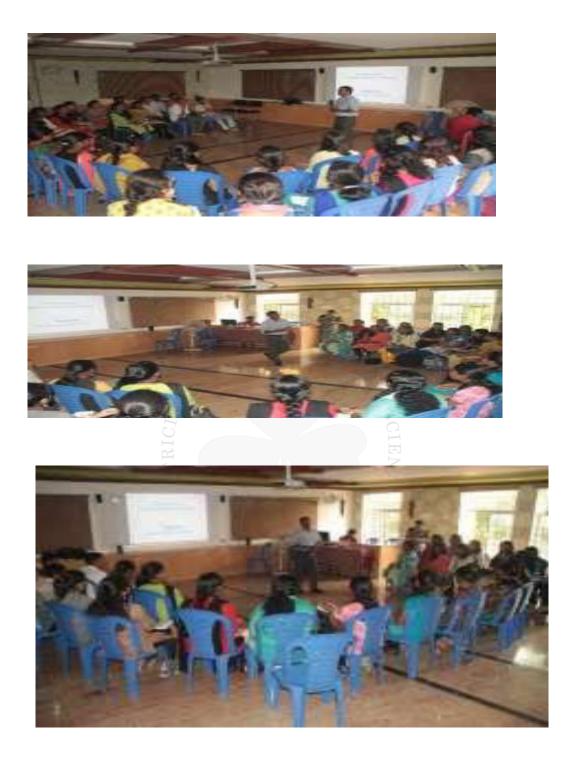

## National Workshop in collaboration with IIT Delhi

The National workshop of "Cyber Security and Ethical Hacking" was organised by Department of Computer Applications and Department of Computer Science, during 18<sup>th</sup> and 19<sup>th</sup> July 2018. A total of 45 participants had registered for the two day workshop. Various industry experts shared their insights, real life scenarios, practical cases and their experiments on Ethical Hacking domain. The workshop was conducted by Mr. Varun Pathak, Senior Security Analyst, PwC, Gurgaon, India.