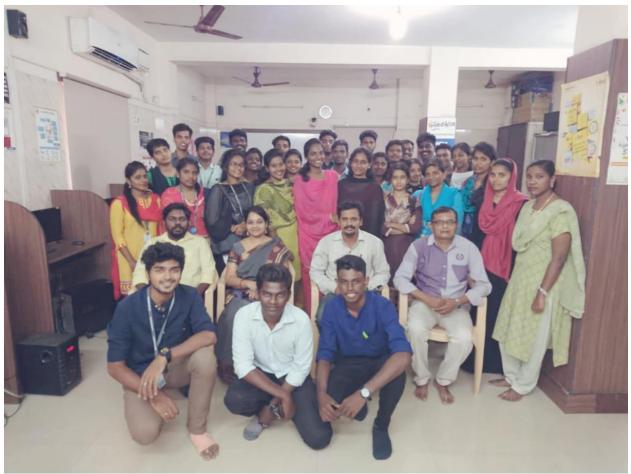

## National Workshop in collaboration with IIT Delhi

The National workshop of "Cyber Security and Ethical Hacking" was organised by Department of Computer Applications and Department of Computer Science, during 18<sup>th</sup> and 19<sup>th</sup> July 2018. A total of 45 participants had registered for the two day workshop. Various industry experts shared their insights, real life scenarios, practical cases and their experiments on Ethical Hacking domain. The workshop was conducted by Mr. Varun Pathak, Senior Security Analyst, PwC, Gurgaon, India.