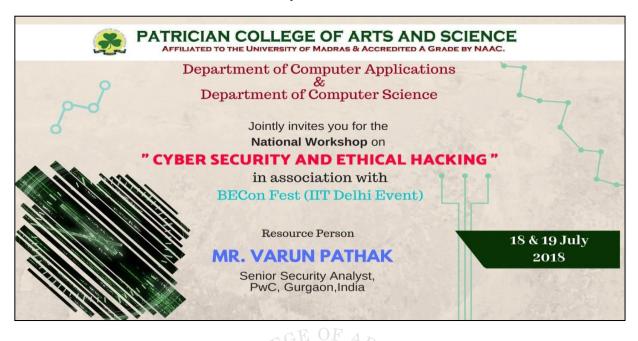

## National Workshop in collaboration with IIT Delhi

The National workshop of "Cyber Security and Ethical Hacking" was organised by Department of Computer Applications and Department of Computer Science, during 18<sup>th</sup> and 19<sup>th</sup> July 2018. A total of 45 participants had registered for the two day workshop. Various industry experts shared their insights, real life scenarios, practical cases and their experiments on Ethical Hacking domain. The workshop was conducted by Mr. Varun Pathak, Senior Security Analyst, PwC, Gurgaon, India.