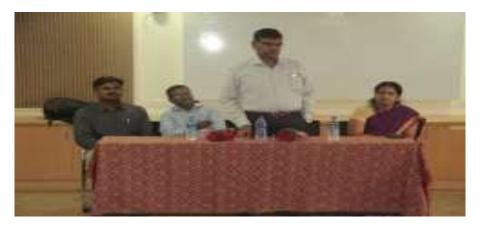

## National Workshop in collaboration with IIT Delhi

The National workshop of "Cyber Security and Ethical Hacking" was organised by Department of Computer Applications and Department of Computer Science, during 18<sup>th</sup> and 19<sup>th</sup> July 2018. A total of 45 participants had registered for the two day workshop. Various industry experts shared their insights, real life scenarios, practical cases and their experiments on Ethical Hacking domain. The workshop was conducted by Mr. Varun Pathak, Senior Security Analyst, PwC, Gurgaon, India.