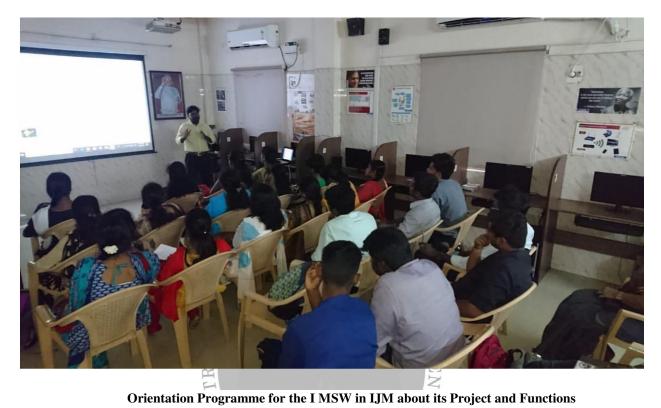

.    | 521800152              | ISHVI MEGALA V         |
| 21.    | 521800153              | JANANI S               |
| 22.    | 521800154              | JAYASHREE R            |
| 23.    | 521800155              | JENITA RATHAN R        |
| 24.    | 521800156              | LAVANYA M              |
| 25.    | 521800157              | PANDEESWARI D          |
| 26.    | 521800158              | PRAMILA DEVI G         |
| 27.    | 521800159              | PRIA P                 |
| 28.    | 521800160              | SNEHA N                |
| 29.    | 521800161              | SRIMATHI B             |

JUSTUS WALLIS. C.J.

FIELD WORK

Canse (dela) CamScanner

Mgw

CS

COORD INATOR

Head of the Department Department of Social Work PATRICIAN COLLEGE OF ANIS & SCIENCE Adyar, Chennai - 600 020.





The following students of I MSW have visited Madras Christian Council of Social Service (MCCSS), Chennai on 22.08.2018 as a part of Field Practicum.

| SI. No | University Register No | Name                   |
|--------|------------------------|------------------------|
| 1.     | 521800133              | ANDREW JOHN A          |
| 2.     | 521800134              | BALAKUMAR R            |
| 3.     | 521800135              | DANIEL RAJ KUMAR A     |
| 4.     | 521800136              | DEEPAK KUMAR K         |
| 5.     | 521800137              | DEVESHWAR E            |
| 6.     | 521800138              | DINESH S               |
| 7.     | 521800139              | DIVAKAR V              |
| 8.     | 521800140              | DOMINIC B              |
| 9.     | 521800141              |