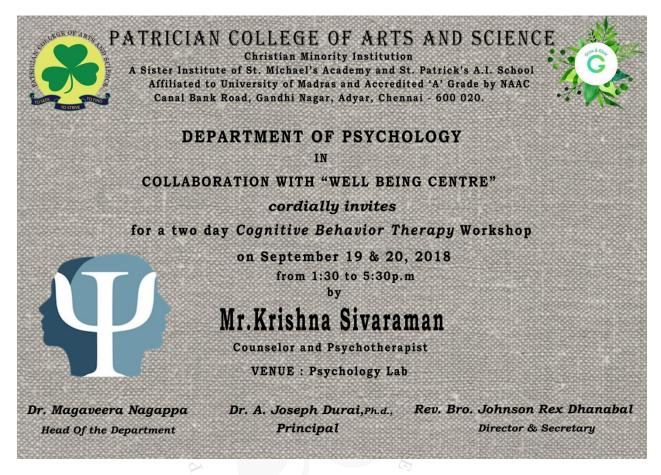

## National Workshop in collaboration with IIT Delhi

The National workshop of "Cyber Security and Ethical Hacking" was organised by Department of Computer Applications and Department of Computer Science, during 18<sup>th</sup> and 19<sup>th</sup> July 2018. A total of 45 participants had registered for the two day workshop. Various industry experts shared their insights, real life scenarios, practical cases and their experiments on Ethical Hacking domain. The workshop was conducted by Mr. Varun Pathak, Senior Security Analyst, PwC, Gurgaon, India.